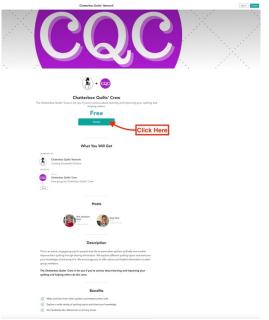

There are a few steps to initially get you into the Chatterbox Quilts' Crew and you'll find that information below.

After you have clicked on a link or a button, you will be taken to the CQC sign-up page where you'll click on the green "Access" button to start the sign-up process.