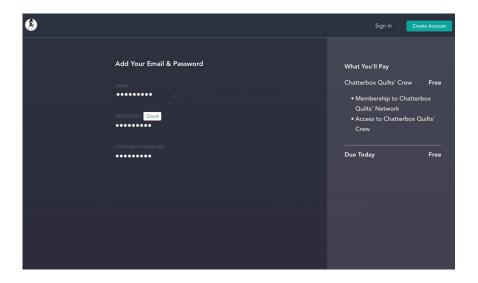

Your next step is to enter an email address and a password. Make sure you remember the email and password that you used as you'll need this to access the Chatterbox Quilts' Crew in the future.

| 6                         | Sign In Create Account                                                        |
|---------------------------|-------------------------------------------------------------------------------|
| Add Your Email & Password | What You'll Pay                                                               |
| you@email.com             | Chatterbox Quilts' Crew Free<br>• Membership to Chatterbox<br>Quilts' Network |
| Choose a password         | • Access to Chatterbox Quilts'<br>Crew                                        |
| Confirm it                | Due Today Free                                                                |
|                           |                                                                               |
|                           |                                                                               |
|                           |                                                                               |

Make sure you remember the email and password that you used. Yes, I'm repeating this because it's important and I don't have access to your personal information.

Click on the green "Create Account" button on the top right and you will be taken to the Payment & Review page. Don't panic – there's no payment required; this is just how this software works as it can also host paid products.